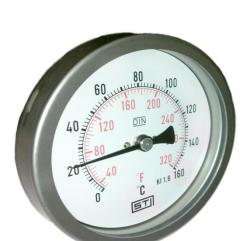

#### **Specification:**

Dial size:

2.5",3",4",6"

### Temperature elemer

Coiled bimetal

Accuracy class:C1 1,6

Maximum pressure rating of stem :25 bar

Location of stem: lower mount

Case: 304 stainless steel

Connection: 1/2"BSP 316 stainless

Stem: 6mm diameter, stainless steel,

Dial: Aluminum, white with black writing

Pointer: Aluminum, Black

Zero adjustment: Externally at back of case(applicable for crimped ring)

Window: Instrument Glass

Ranges: -30+50/-20+60/0-60/0-80/-120/0-160/0-200/0-250/0-300/0-400/

0-500/0-600 centigrade.