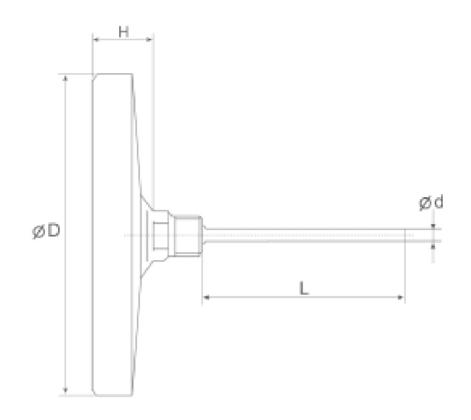

#### Dimensions:

| DIAL SIZE | D    | Н  | d    | L         |
|-----------|------|----|------|-----------|
| 2.5"      | Ø73  | 18 | 6~10 | 1.5"~1.2" |
| 3"        | Ø80  | 18 | 6~10 | 1.5"~1.2" |
| 4"        | Ø111 | 28 | 6~10 | 1.5"~1.2" |
| 6"        | Ø161 | 30 | 6~10 | 1.5"~1.2" |