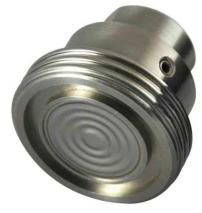

# BC11 SERIES SANITAR DIAPHRAGM SEALS, UNION NUT MODEL :BC11

#### **Application:**

BC11 is sanitary diaphragm seal . The Diaphragm is flush welded to the body construction. It ismostly used in food and beverage industries , food industries , water processings and otherswhere hygienic process condition are required.

#### Material :

Diaphragm: SS 316L, SS316L PTFE coating,

SS316 L Teflon lined , HC, Tletc

Body: SS316, SS304

Instrument connection :SS316,SS316 L

Union nut :SS316