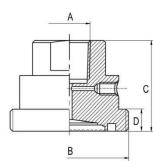

## DIMENSION

#### www.stgauge.com

| Model    | DN (mm) | А    | В  | С  | D  | Weight |
|----------|---------|------|----|----|----|--------|
| BC<br>11 | 1½"     | G½   | 68 | 55 | 20 | 0.70   |
|          | 2"      | G1/2 | 82 | 56 | 22 | 0.92   |
|          | 1½"     | G1⁄2 | 65 | 50 | 28 | 0.65   |
|          | 2"      | G1/2 | 76 | 50 | 29 | 1.08   |