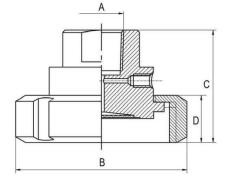

## DIMENSION

1

С

D

|   |   | C |
|---|---|---|
|   |   |   |
|   |   |   |
| _ | В | - |

А

В

Α

| Model    | DN (mm) | Α    | В        | С  | D  | Weight |
|----------|---------|------|----------|----|----|--------|
| BC<br>11 | DN25    | G½   | 61       | 50 | 21 | 0.48   |
|          | DN32    | G1⁄2 | 68       | 50 | 21 | 0.58   |
|          | DN40    | G1⁄2 | 76       | 50 | 21 | 0.65   |
|          | DN50    | G1⁄2 | 90       | 50 | 22 | 0.97   |
| BC<br>11 | DN32    | G1⁄2 | 58 x 1/6 | 50 | 14 | 0.52   |
|          | DN40    | G1⁄2 | 65 x 1/6 | 50 | 14 | 0.62   |
|          | DN50    | G1/2 | 78 x 1/6 | 50 | 50 | 0.93   |