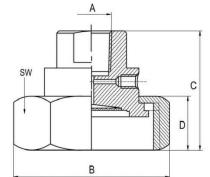

## DIMENSION

#### www.stgauge.com

| Model    | DN (mm) | А    | В  | С  | D  | Weight |
|----------|---------|------|----|----|----|--------|
| BC<br>11 | 1½"     | G½   | 68 | 55 | 20 | 0.70   |
|          | 2"      | G1/2 | 82 | 56 | 22 | 0.92   |
|          | 1½"     | G1⁄2 | 65 | 50 | 28 | 0.65   |
|          | 2"      | G1/2 | 76 | 50 | 29 | 1.08   |