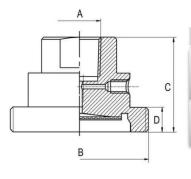

## DIMENSION

1

С

D

|   |   | C |
|---|---|---|
|   |   |   |
|   |   |   |
| _ | В | - |

А

В

Α

| Model    | DN (mm) | Α    | В        | С  | D  | Weight |
|----------|---------|------|----------|----|----|--------|
| BC<br>11 | DN25    | G½   | 61       | 50 | 21 | 0.48   |
|          | DN32    | G1⁄2 | 68       | 50 | 21 | 0.58   |
|          | DN40    | G1⁄2 | 76       | 50 | 21 | 0.65   |
|          | DN50    | G1⁄2 | 90       | 50 | 22 | 0.97   |
| BC<br>11 | DN32    | G1⁄2 | 58 x 1/6 | 50 | 14 | 0.52   |
|          | DN40    | G1⁄2 | 65 x 1/6 | 50 | 14 | 0.62   |
|          | DN50    | G1/2 | 78 x 1/6 | 50 | 50 | 0.93   |