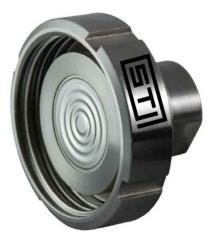

# BC11 SERIES SANITAR DIAPHRAGM SEALS, UNION NUT MODEL :BC11

#### **Application:**

BC11 is sanitary diaphragm seal . The Diaphragm is flush welded to the body construction. It ismostly used in food and beverage industries , food industries , water processings and otherswhere hygienic process condition are required.

#### Material :

Diaphragm: SS 316L, SS316L PTFE coating,

SS316 L Teflon lined , HC, Tletc

Body: SS316, SS304

Instrument connection :SS316,SS316 L

Union nut :SS316