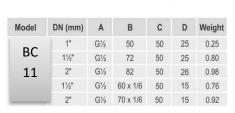

## DIMENSION

#### www.stgauge.com

| Model    | DN (mm) | А    | В  | С  | D  | Weight |
|----------|---------|------|----|----|----|--------|
| BC<br>11 | 1½"     | G½   | 68 | 55 | 20 | 0.70   |
|          | 2"      | G1/2 | 82 | 56 | 22 | 0.92   |
|          | 1½"     | G1⁄2 | 65 | 50 | 28 | 0.65   |
|          | 2"      | G1/2 | 76 | 50 | 29 | 1.08   |