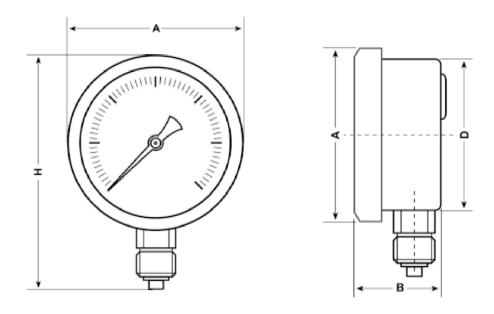

# **DIMENSION:**

| DIAL SIZE | A    | Н  | В  | D  |
|-----------|------|----|----|----|
| 4"        | Ø110 | 86 | 49 | 98 |

dimensions are approximate and can be changed wthout prior notice

www.stgauge .com