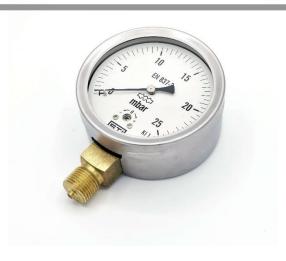

CAPSULE AND DIAPHRAGM PRESSURE GAUGE

G.MBAR SERIES CAPSULE LOW PRESSURE GAUGE MODEL: GM 1501

### Scale Range, according to EN 837-1/5

Pressure ranges: 0 to 16/25/40/60/100/160/250/400/600/1000 mbar Vacuum range: -600/-400/-250/-160/-100/-60/-40/-25/-16 to 0 mbar